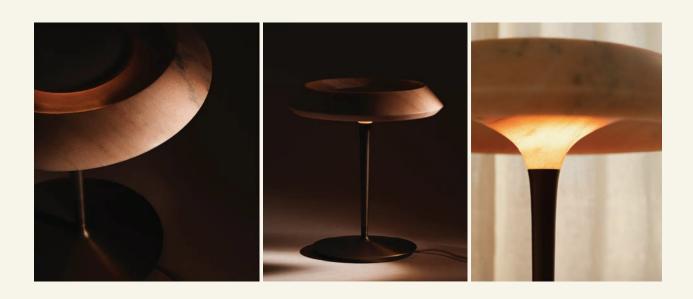

Fiore Estremoz Rosa

FIORE is a lamp designed for comfortable spaces. With a disconcerting simplicity, FIORE ESTREMOZ ROSA is made of aged brass and estremoz marble stone, and the scenic light it projects has been thought of in detail.

FIORE represents MAAMI HOME's vision of transmitting all the versatility of marble stone. Despite the robustness of the material, MAAMI challenged the limits of marble by excavating the stone to explore its translucency. The experience of functionality and contemporaneity is part of the brand's DNA.

Name Fiore Estremoz Rosa Category lighting Designer Fábio Teixeira Year 2021 Materials & finishing Base in casted brass with aged brush finish. Top in honed matte finish marble. Production details Marble shaped in a 5 axes CNC and finished by hand. The base is made from brass or aluminum casted.