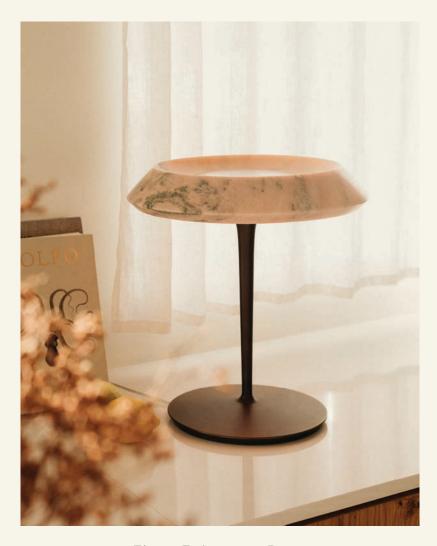

Fiore Estremoz Rosa

FIORE is a lamp designed for comfortable spaces. With a disconcerting simplicity, FIORE ESTREMOZ ROSA is made of aged brass and estremoz marble stone, and the scenic light it projects has been thought of in detail.

FIORE represents MAAMI HOME's vision of transmitting all the versatility of marble stone. Despite the robustness of the material, MAAMI challenged the limits of marble by excavating the stone to explore its translucency. The experience of functionality and contemporaneity is part of the brand's DNA.

Name Fiore Estremoz Rosa Category lighting Designer Fábio Teixeira Year 2021 Materials & finishing Base in casted brass with aged brush finish. Top in honed matte finish marble. Production details Marble shaped in a 5 axes CNC and finished by hand. The base is made from brass or aluminum casted.