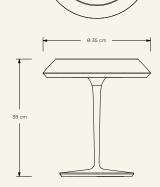

**Dimensions** (cm) H38 x 035 **Weight** (kg) approx 15 **Cleaning instructions** Wipe with a damp cloth, or just a soft dry cloth. Do not use any type of detergent that can mark the stone and metal.

Packaging dimensions (cm) H58  $\times$  L45  $\times$  W45 Packaging weight (kg) approx 20